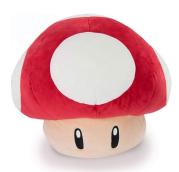

## **Tomy Super Mario Super Mushroom**

**Brand :** Tomy **Product code:** T12955

**Product name:** Super Mario Super Mushroom

Tomy Super Mario Super Mushroom. Product type: Cartoon character, Recommended age (min): 3 yr(s), Recommended age (max): 99 yr(s)