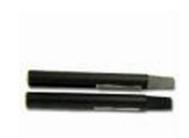

## **KYOCERA DC-211 toner cartridge Original Black**

Brand : KYOCERA Product code: 37010010

**Product name:** DC-211

37010010

A Kyocera original toner will either have the Kyocera Mita logo moulded into the toner cassette or the toner will have a green Kyocera Mita label on it with white writing including our logo. KYOCERA DC-211. Black toner page yield: 4700 pages, Printing colours: Black