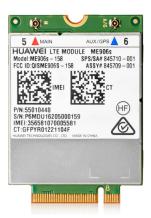

## HP 1HC91AA network card Internal WWAN

Brand : HP

Product code: 1HC91AA

Product name : It4132 LTE/HSPA+ 4G WWAN

HP It4132 LTE/HSPA+ 4G WWAN

HP 1HC91AA network card Internal WWAN:

Check e-mail, browse the Internet, and connect to your corporate network with dedicated broadband from the HP It4132 LTE/HSPA+ 4G WWAN<sup>[1]</sup> for select HP Business Notebooks.

HP 1HC91AA. Internal. Connectivity technology: Wireless, Interface: WWAN. Product color: Green

| Ports & interfaces                       |                  | Design              |        |
|------------------------------------------|------------------|---------------------|--------|
| Connectivity technology *<br>Interface * | Wireless<br>WWAN | Internal *          | <      |
|                                          |                  | Weight & dimensions |        |
| Design                                   |                  | Width               | 42 mm  |
| Product color                            | Green            | Depth               | 30 mm  |
|                                          |                  | Height              | 2.3 mm |