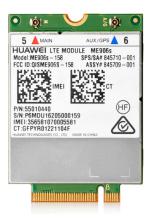

## 

Brand : HP

Product code: 1HC91AA

Product name : It4132 LTE/HSPA+ 4G WWAN

HP It4132 LTE/HSPA+ 4G WWAN

HP 1HC91AA \_\_\_\_\_ WWAN:

| 000000000000000000000000000000000000000 |                 | 000000           |        |
|-----------------------------------------|-----------------|------------------|--------|
| ======================================  | UDDDDDD<br>WWAN |                  | 1      |
|                                         |                 | 000 00000 000000 |        |
|                                         |                 |                  | 42 mm  |
|                                         |                 |                  | 30 mm  |
|                                         |                 |                  | 2,3 mm |