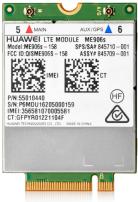

## 

Brand : HP

Product code: 1HC91AA

Product name : It4132 LTE/HSPA+ 4G WWAN

HP It4132 LTE/HSPA+ 4G WWAN

HP 1HC91AA \_\_\_\_\_ WWAN:

| 000000000000000000000000000000000000000 |                 | 000000           |        |
|-----------------------------------------|-----------------|------------------|--------|
| ======================================  | UDDDDDD<br>WWAN |                  | 1      |
|                                         |                 | 000 00000 000000 |        |
|                                         |                 |                  | 42 mm  |
|                                         |                 |                  | 30 mm  |
|                                         |                 |                  | 2,3 mm |