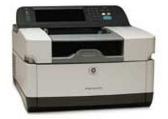

## **HP 9200c Digital Sender**

Brand: HP Article code: Q5916A

Product name: 9200c Digital Sender

Improve efficiency and reduce costs by integrating paper documents into electronic business workflows or content management applications with a dedicated network-connected device.

## HP 9200c Digital Sender:

This versatile device enables paper documents to be quickly and securely shared, archived for easy retrieval, and integrated into business workflows or content-management applications for improved business and cost efficiencies. Documents can be scanned to e-mail, printer, network folder or fax at the touch of a button. Both the device and sending software¹ will integrate into an existing network and can be managed from a central location with the HP Digital Sending Configuration Utility. HP 9200c Digital Sender