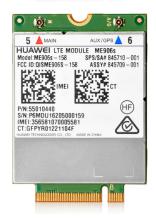

## HP It4132 LTE/HSPA+ 4G WWAN

Nhãn hiệu : HP Mã sản phẩm: 1HC91AA

Tên mẫu: lt4132 LTE/HSPA+ 4G WWAN

HP lt4132 LTE/HSPA+ 4G WWAN

HP It4132 LTE/HSPA+ 4G WWAN:

phẩm: Màu xanh lá cây

Check e-mail, browse the Internet, and connect to your corporate network with dedicated broadband from the HP lt4132 LTE/HSPA+ 4G WWAN<sup>[1]</sup> for select HP Business Notebooks. HP lt4132 LTE/HSPA+ 4G WWAN. Nội bộ. Công nghệ kết nối: Không dây, Giao diện: WWAN. Màu sắc sản

| Cổng giao tiếp                     |                   | Thiết kế                 |        |  |
|------------------------------------|-------------------|--------------------------|--------|--|
| Công nghệ kết nối *<br>Giao diện * | Không dây<br>WWAN | Nội bộ *                 | ✓      |  |
|                                    |                   | Trọng lượng & Kích thước |        |  |
| Thiết kế                           |                   | Chiều rộng               | 42 mm  |  |
| Màu sắc sản phẩm                   | Màu xanh lá cây   | Độ dày                   | 30 mm  |  |
|                                    |                   | Chiều cao                | 2,3 mm |  |