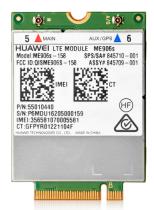

## HP It4132 LTE/HSPA+ 4G WWAN

Nhãn hiệu : HP Mã sản phẩm: 1HC91AA

Tên mẫu: lt4132 LTE/HSPA+ 4G WWAN

HP lt4132 LTE/HSPA+ 4G WWAN

HP It4132 LTE/HSPA+ 4G WWAN:

phẩm: Màu xanh lá cây

Check e-mail, browse the Internet, and connect to your corporate network with dedicated broadband from the HP lt4132 LTE/HSPA+ 4G WWAN<sup>[1]</sup> for select HP Business Notebooks. HP lt4132 LTE/HSPA+ 4G WWAN. Nội bộ. Công nghệ kết nối: Không dây, Giao diện: WWAN. Màu sắc sản

| Cổng giao tiếp                     |                   | Thiết kế                 |        |  |
|------------------------------------|-------------------|--------------------------|--------|--|
| Công nghệ kết nối *<br>Giao diện * | Không dây<br>WWAN | Nội bộ *                 | ✓      |  |
|                                    |                   | Trọng lượng & Kích thước |        |  |
| Thiết kế                           |                   | Chiều rộng               | 42 mm  |  |
| Màu sắc sản phẩm                   | Màu xanh lá cây   | Độ dày                   | 30 mm  |  |
|                                    |                   | Chiều cao                | 2,3 mm |  |